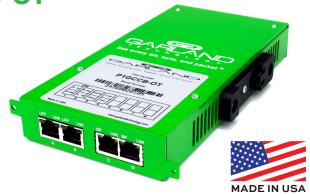

## OT Network Copper Breakout TAP P1GCCB-OT

- Suitable for extreme temperature variations (-40°C to 85°C)
- Fixed DC power withstands vibration
- Durable metal chassis lasts the life of deployment
- DIN Rail mountable in tight spaces
- 10/100/1000M (1G) network speed
- Unmanaged easy to configure with DIP switches